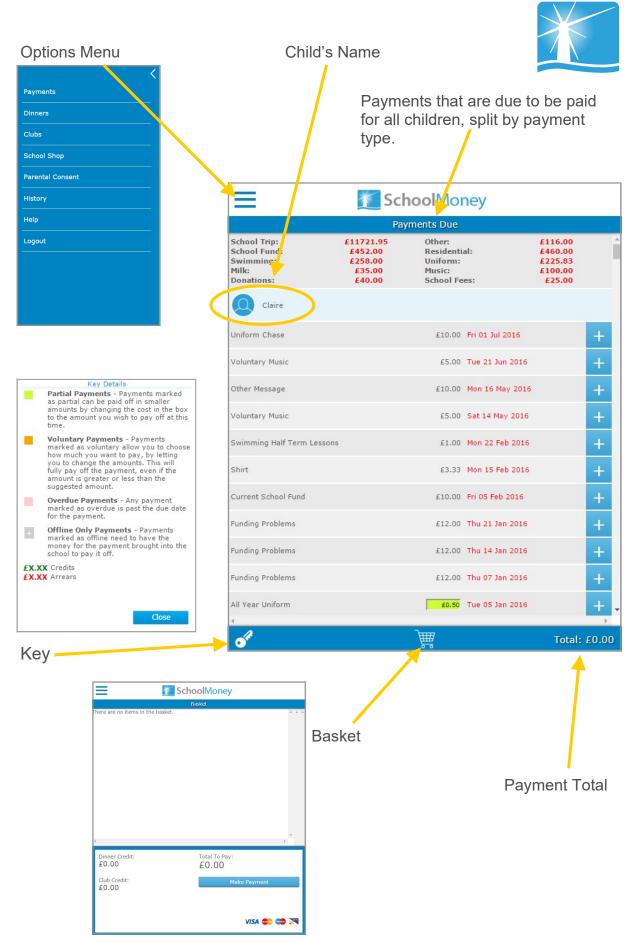

# 1. Logging into SchoolMoney

To log into your **SchoolMoney** account on a mobile phone, you will first need to open a webpage on your device and enter the following address:

# 2. Making a Payment

Once you have logged into your account, you will then be able to make payments for your child.

If you have more than one child that attends the school then their payments will show beneath their names. Names are listed alphabetically.

Any dinner arrears that your child has accumulated will appear first on the list, followed by payments that the school has set up for things such as trips, clubs and fees.

To pay for an item select the + sign next to the payment. This will add the cost to your total in the bottom right hand corner of the screen, add the payment to the basket, and turn the payment yellow to show that it has been selected.