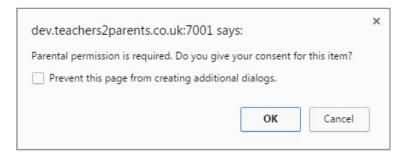

| £2.50 | Mon 11 Jul 2016 |  |
|-------|-----------------|--|
| £2.50 | Mon 04 Jul 2016 |  |

You may also find that when you select a certain payment, a pop up will appear asking for your consent. You will have to give your consent to pay for this item/instalment.