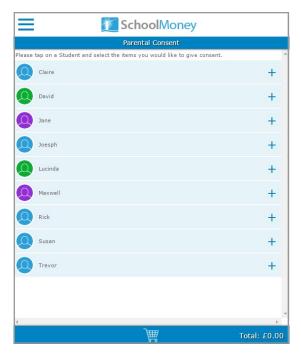

## 6. Parental Consent

When schools set up payments, such as school trips or clubs, they can request that you give parental consent when you pay.

This section of your account enables you to check which payments you have given consent for and amend as appropriate.

You will be able to see all of your children listed. Select the + sign against the child you want to check and a list of payments for that child will appear.

|                                        | SchoolMoney                          |     |
|----------------------------------------|--------------------------------------|-----|
|                                        | Parental Consent                     |     |
| Please tap on a Student and select the | items you would like to give consent | . î |
| Claire                                 |                                      | 2   |
| Club / Extended Services<br>Rugby Club | Fri 12 Aug 2016                      |     |
| School Trip<br>May Trip to Nature Park | Tue 17 May 2016                      |     |
| School Trip<br>Trip to the Stars       | Mon 14 Mar 2016                      |     |
| Uniform<br>Shirt                       | Thu 30 Jun 2016                      |     |
| School Trip<br>Hawaii                  | Fri 08 Jan 2016                      |     |
| Residential<br>Roofing Tiles           | Fri 08 Jan 2016                      |     |
| School Fund<br>Funding Problems        | Thu 07 Jul 2016                      |     |
| Other<br>New Other Payment             | Thu 23 Jun 2016                      |     |
| Swimming<br>Autumn Swimming Lessons    | Mon 14 Sep 2015                      |     |
| David                                  |                                      | +   |
| Jane Jane                              |                                      | +   |
|                                        |                                      |     |
| 4                                      | 2                                    | •   |

A green box means that you have given consent, a blank box means that you haven't. To give consent for a payment simply check the blank box and it will turn green.

A pop up box will appear letting you know this consent has been saved.