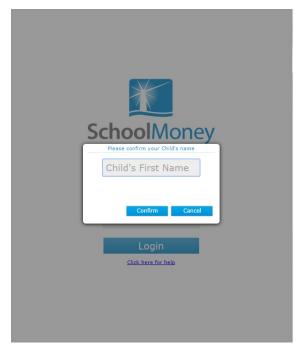

A pop up box will appear asking you to enter your child's name.

Please only enter your child's **First Name**. This needs to be spelt in the same way as the school has it entered on their system. E.g. If the schools records have your child's name spelt as Samuel you should not enter Sam.