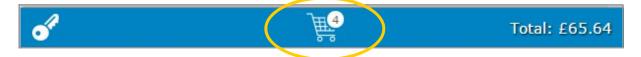

Any dinner arrears that your child has accumulated will appear first on the list, followed by payments that the school has set up for things such as trips, clubs and fees.

To pay for an item select the + sign next to the payment. This will add the cost to your total in the bottom right hand corner of the screen, add the payment to the basket, and turn the payment yellow to show that it has been selected.

Once you have selected all of the payments you would like to purchase you will need to click on the basket icon at the bottom of the screen.

This will take you through to a screen where you can see all of the items you have chosen to pay for. If you want to remove anything from your basket at this point, click the X next to the item.