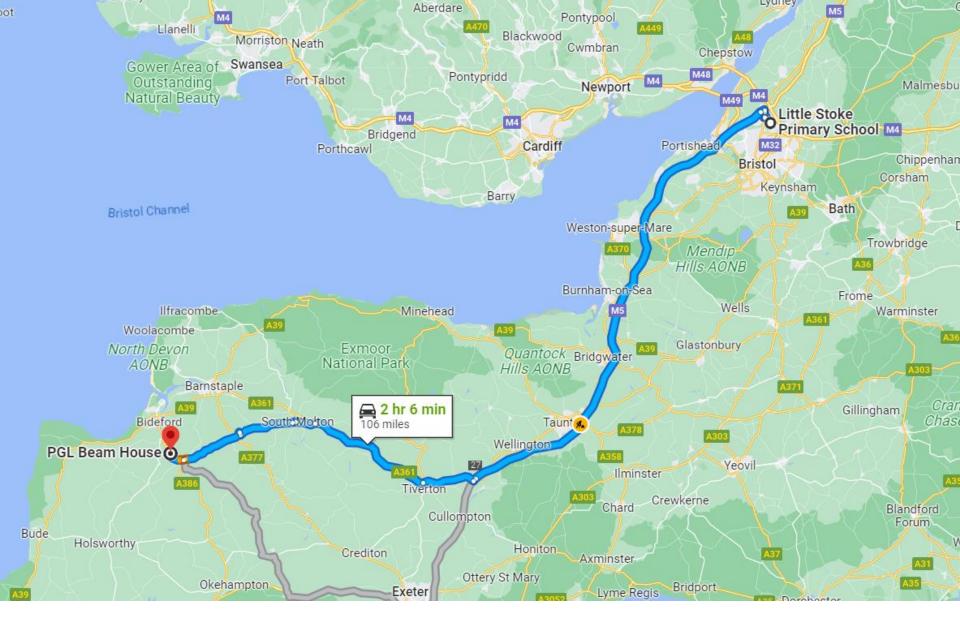

#### **Itinerary**

- Leave school at 9.00am Monday 9<sup>th</sup> Sept 2024
- Stop off at Westward Ho! Where we will have lunch and explore the rock pools...
- Arrive at camp at 3pm
- Leave on 13<sup>th</sup> September at lunchtime and back to school between 3.30pm and 4:30pm